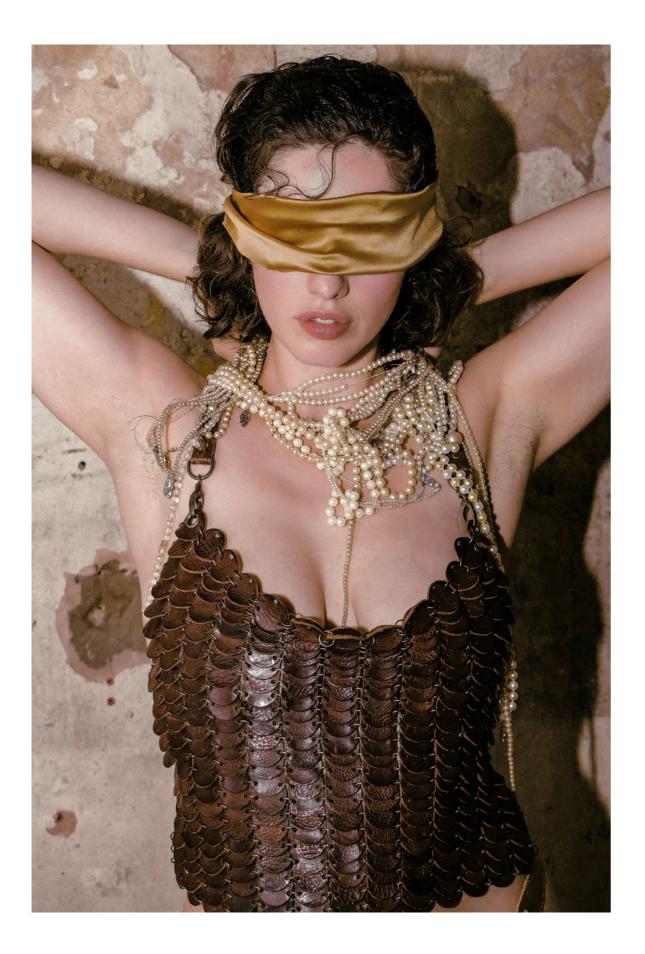

Piecing together disparate elements with swift design, she brings me silks as I gather trinkets and shiny objects to better reflect the light. Draped in adornments and dancing amongst the shape-shifting echoes and warped reflections, we revel in our asymmetry.

Having embroidered the heavy cloth of night with our reverie, beads of sweat become pearls in the glistening darkness as she is I and I is she.

Models - Caitlin, Faye, Kiely, Millie, Momo, Sarah and Zeinab Photography by James Sofokleous Styling by Suzie Walsh Hair by Stefano Mazzoleni Make-Up by Kimie Yashiro