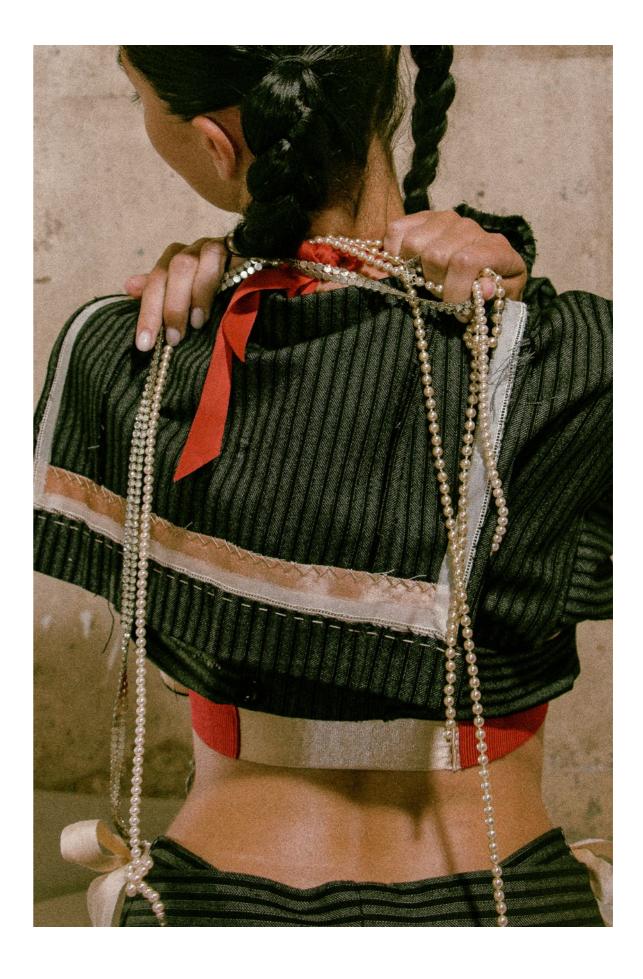

Piecing together disparate elements with swift design, she brings me silks as I gather trinkets and shiny objects to better reflect the light. Draped in adornments and dancing amongst the shape-shifting echoes and warped reflections, we revel in our asymmetry.

Having embroidered the heavy cloth of night with our reverie, beads of sweat become pearls in the glistening darkness as she is I and I is she.

Models - Caitlin, Faye, Kiely, Millie, Momo, Sarah and Zeinab Photography by James Sofokleous Styling by Suzie Walsh Hair by Stefano Mazzoleni Make-Up by Kimie Yashiro