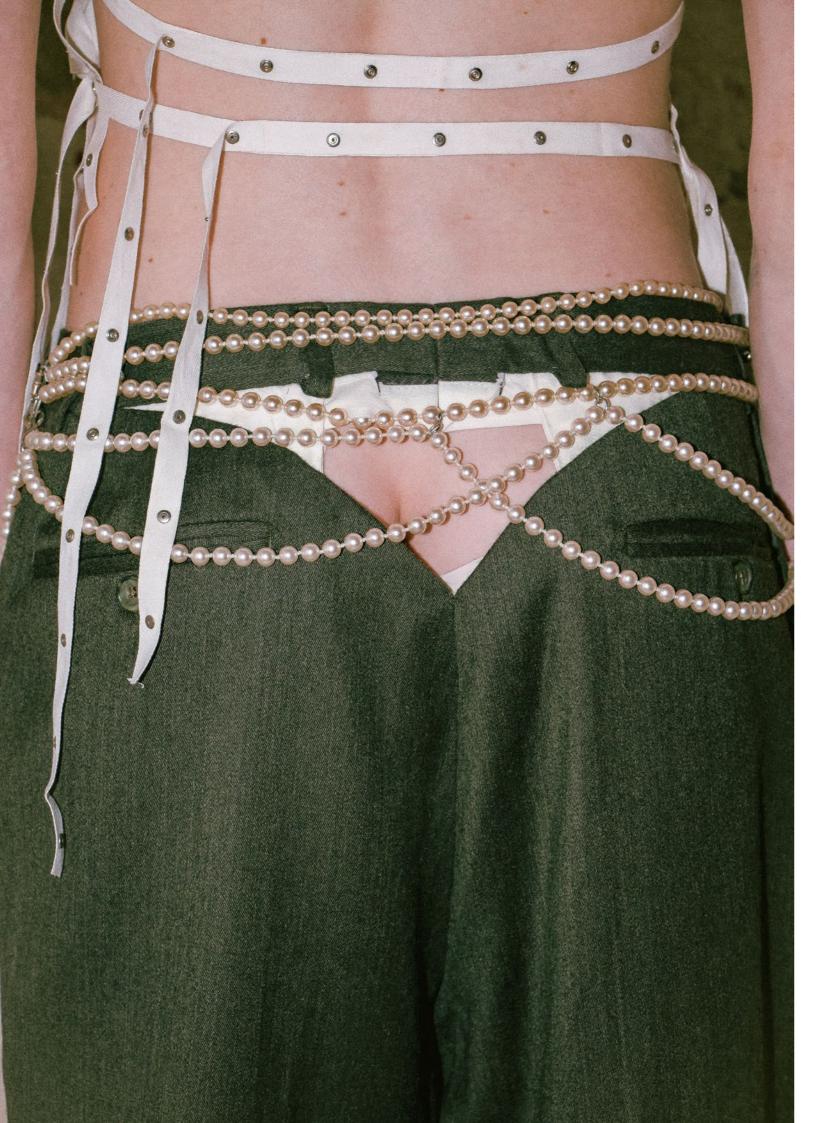

Piecing together disparate elements with swift design, she brings me silks as I gather trinkets and shiny objects to better reflect the light. Draped in adornments and dancing amongst the shape-shifting echoes and warped reflections, we revel in our asymmetry.

With a gestural and urgent application, anarchic forms are bound in beautiful stitches, twisting and turning until they please us. Antique scraps draped over our shoulders as we sail towards the morning. Play is the order of the night, tension released, there are no handbags at dawn!

Having embroidered the heavy cloth of night with our reverie, beads of sweat become pearls in the glistening darkness as she is I and I is she.

Models - Caitlin, Faye, Kiely, Millie, Momo, Sarah and Zeinab Photography by James Sofokleous Styling by Suzie Walsh Hair by Stefano Mazzoleni Make-Up by Kimie Yashiro