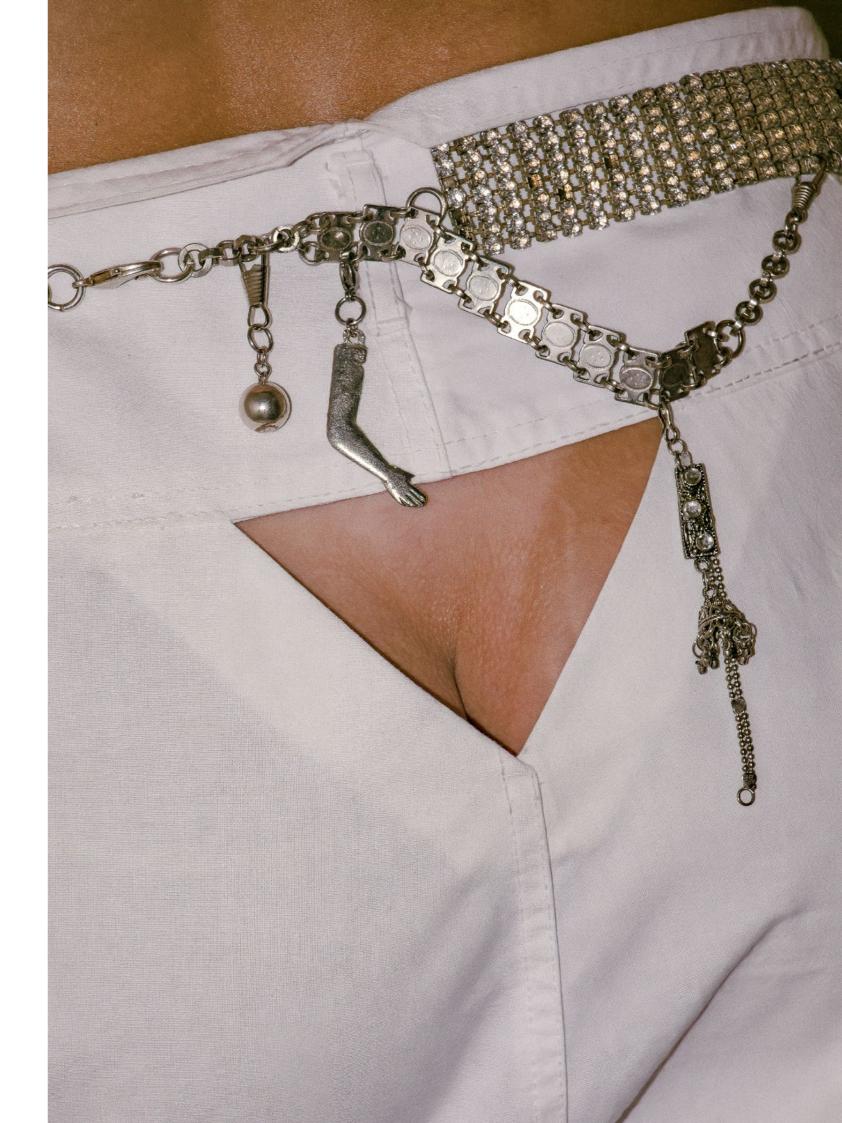

Piecing together disparate elements with swift design, she brings me silks as I gather trinkets and shiny objects to better reflect the light. Draped in adornments and dancing amongst the shape-shifting echoes and warped reflections, we revel in our asymmetry.